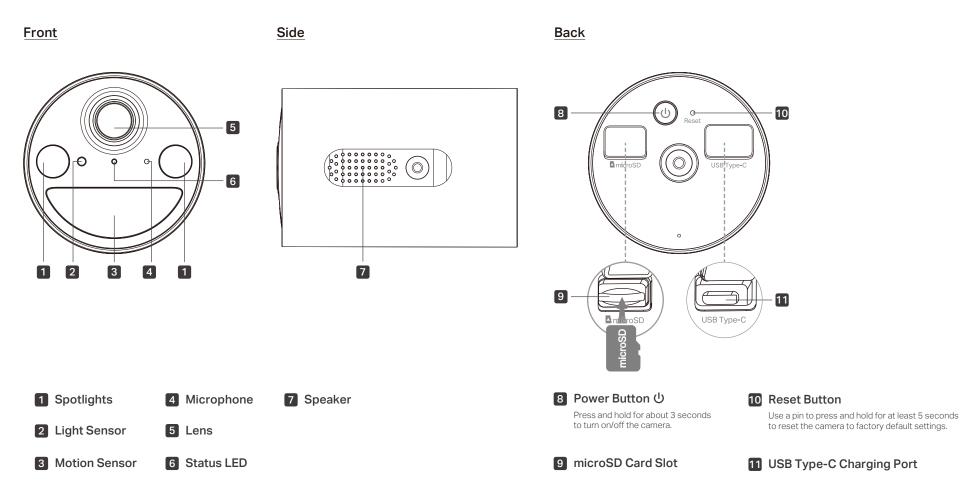

### Camera Appearance

<sup>†</sup>The time of use includes recording and watching live views. 180-day battery life is based on Tapo laboratory tests with 250s of use per day. Actual battery life may vary due to device settings, usage, router specifications, and environmental factors.