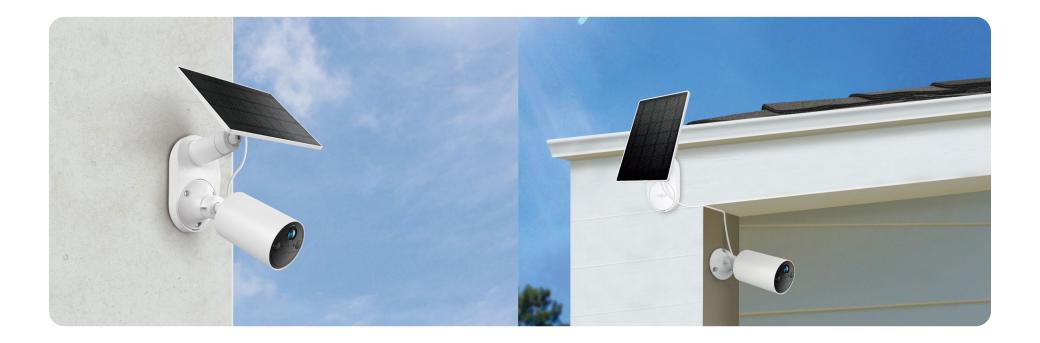

### **Continuous Solar Power with Flexible Installation**

The innovative solar panel design offers versatile installation. Unify your setup into a single, sleek unit or install individually, connected by a 4-meter charging cable, ensuring maximum sunlight absorption.

#### Wire-Free Design

Enjoy unparalleled security with the freedom to monitor your space from any location without the limitations of outlets.