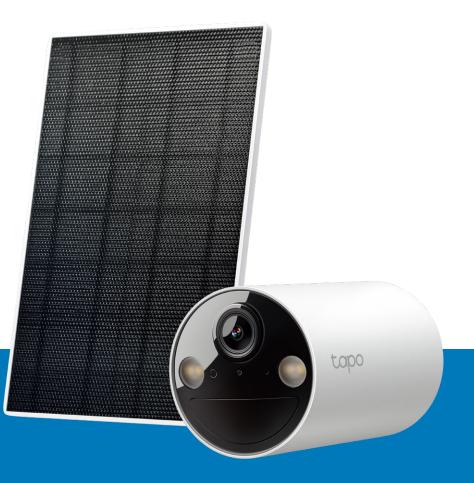

# **Solar-Powered Security Camera Kit**

# Tapo C410 KIT

Vision

| 17  |  |
|-----|--|
| Ň   |  |
| HHH |  |