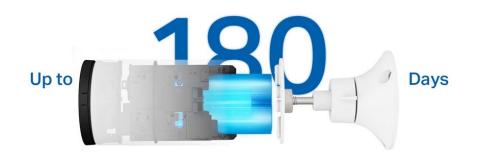

### **Enduring Power for Continuous Security**

With its built-in 5200 mAh rechargeable battery, the Tapo camera reduces the frequency of recharges, providing up to 180 days of uninterrupted performance on a single charge.<sup>†</sup>

### High-Efficiency Solar Charging

Daily 45 minutes\* of direct sunlight charges the Tapo camera for all-day use. No sun? No problem—the built-in battery provides power for up to 180 days.<sup>†</sup>

**AIE** 