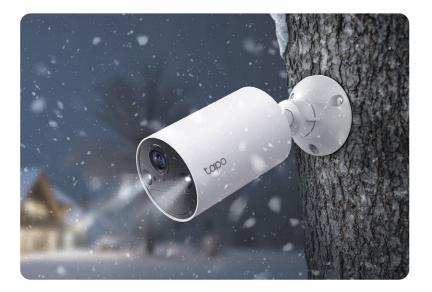

#### **Built to Withstand Rain and Heat**

Tapo camera is IP65-rated for dust and water resistance, withstanding rain, snow, dust, bright sunshine, and other harsh weather conditions from -4 to  $113^{\circ}F$  (-20 to  $45^{\circ}C$ ).

#### **IP65 Weatherproof**

Performs well even in harsh environments with rain and dust, ideal for indoor/outdoor scenarios.